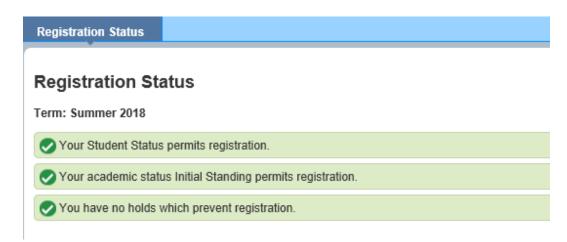

#### **Registration Status**

Term: Summer 2018

 Your Student Status prevents registration.
 Your academic status Initial Standing permits registration.
 You have holds which prevent registration.
 Library Hold, Financial Reason: 2 Books Originator: Library(941)752-5305; 408-1435 Processes Affected: Registration, Transcript, Accounts Receivable, Evaluation

The student above has two restrictions that would prevent registration.

The student above has no restrictions that would prevent registration.