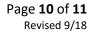

#### Conditional Add and Drop

Students who wish to drop a class only on the condition that they can successfully register in another class should check the box next to Conditional Add and Drop (next to the Submit button in the lower-right of the class summary box).

- 1. The class for which the student desires to register must be in the summary box with a pending status and Action of Web Reg/Add.
- 2. The class the student wants to conditionally drop should have an Action of Web Drop with Refund/Delete.
- 3. Check the Conditional Add and Drop box.
- 4. Click Submit.